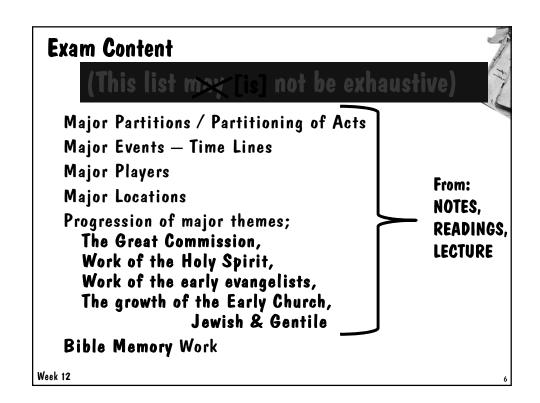

## The Final Exam Budget yourself at least 2 hours, you may work as long as you like and are continuing to make progress. The Exam will be made up of: T/F questions with Bonus Fill in the black Matching, both lists, and maps. Short essay questions Long essay questions